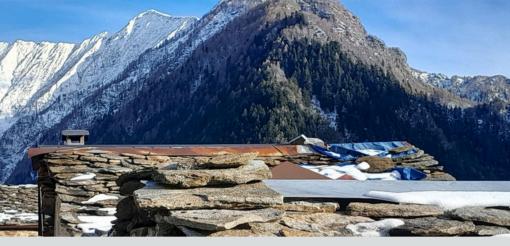

## SKI in the Alps









week 1320





week 1600 €







Floor of a medieval townhouse available



Two sleeping rooms: bed linen, towels,
Shared kitchen (equipped)
Shared: bathroom with shower (boiler 501), bidet
Shared: fireplace room with library and lounge

We live together, prepare homemade meals for guests (type of menu and hours to be determined individually)



Italian breakfast/ pancakes/ sandwiches
Warm dinner





Sightseeing plan of the area with recommendation of places of interest; Information on where to park, eat, shop

## SKI AREA BOBBIO





## car trip together

to the lake, the mountains or a visit to a city to choose: Milan, Como, Varenna, Bellagio, Lecco (range up to 300 km)









The price does not include the cost of transport to the accommodation, purchase of ski passes, parking fees, etc

FIRST FLOOR OF A MEDIEVAL HOUSE

maximum number of persons



2 BEDROOMS





LOUNGE









ART STUDIO



BATHROOM





**HOME-COOKED MEALS** 

**TRIP** 



CARE INTEGRATION