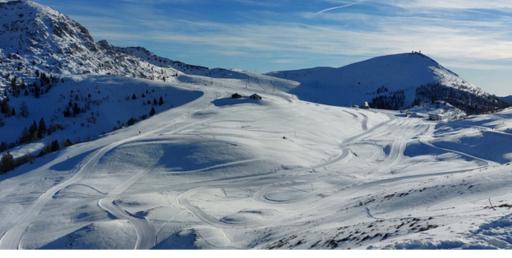

## SKI in the Alps









week 1320





week 1600 €







Floor of a medieval townhouse available



Two sleeping rooms: bed linen, towels,
Shared kitchen (equipped)
Shared: bathroom with shower (boiler 501), bidet
Shared: fireplace room with library and lounge

We live together, prepare homemade meals for guests (type of menu and hours to be determined individually)



Italian breakfast/ pancakes/ sandwiches
Warm dinner





Sightseeing plan of the area with recommendation of places of interest; Information on where to park, eat, shop

## SKI AREA BOBBIO





## car trip together

to the lake, the mountains or a visit to a city to choose: Milan, Como, Varenna, Bellagio, Lecco (range up to 300 km)









The price does not include the cost of transport to the accommodation, purchase of ski passes, parking fees, etc

FIRST FLOOR OF A MEDIEVA