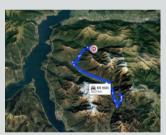

## car trip together

to the lake, the mountains or a visit to a city to choose: Milan, Como, Varenna, Bellagio, Lecco (range up to 300 km)

The price does not include the cost of transport to the accommodation, purchase of ski passes, parking fees, etc