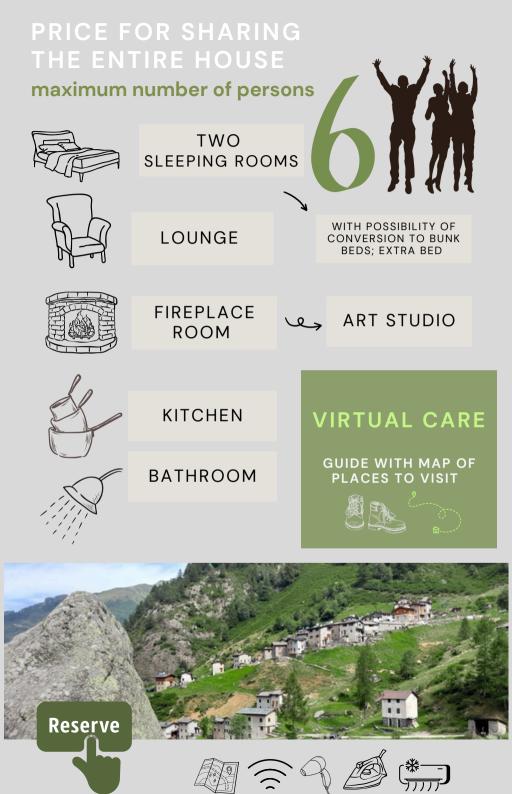

### Two sleeping rooms (4 beds); bed linen, towels,

with possibility of conversion to bunk beds; extra bed

#### Kitchen with equipment

fridge with freezer, gas cooker, kettle, slicer, toaster

#### Bathroom with shower

boiler 50l, bidet

Fireplace room with bookcase and lounge small studio for the artist

## VIRTUAL CARE

•Guide with map of places to visit (hiking, beaches, restaurants, sights, ski slopes) •Advice on where to shop, where to refuel, park, etc. •Instructions on how to use the ancient house •Emergency contact